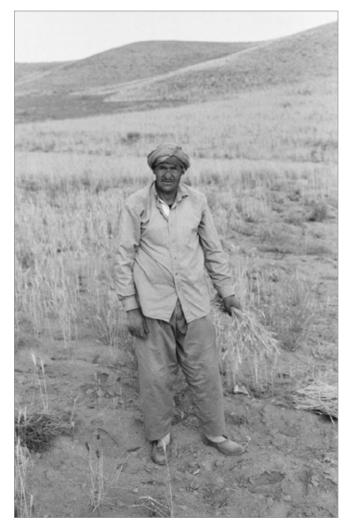

Traveling in August versus May showed me a different time of the year and was in all honesty an eye opener. The small green shoots in the spring were now Fields of Gold all over the landscape. Wheat fields for home and market abound. So instead of a few more photos of the children in school it became obvious that we should celebrate the harvest that was going on everywhere we traveled. I reserve the month of July for a photo of the men who travel with us. I chose this photo in part because a number of these men have traveled with me for 19 trips. I sleep in their homes, eat their food and have watched their children grow old enough to accompany us on the road.